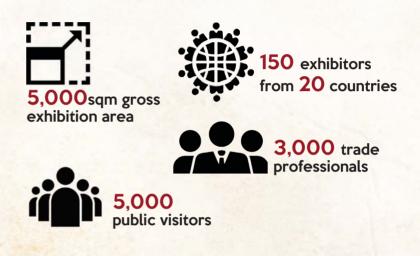

periencing a dynamic growth in coffee consumption by 4.9% per annum since the year 2000. It will reach 50% of global coffee consumption by 2020.

#### **Surge in Spending Power**

Young people and a rising middle-class have increased their economic and spending power.

#### **Franchising Opportunities**

Going international is a great way for franchisors to sustain growth in their business for years to come.

#### **Expanding Retail Coffee Market**

Coffee remains one of the most dynamic and high potential markets for future consumption and growth, with the Southeast Asian region potentially consuming 28 to 30 million bags of coffee by 2020.

The opening of new coffee chains and stores are booming at a fast pace to accommodate the rising demands.

### CAFE CAMBODIA 2017 EVENT PROJECTIONS



### **MARKET INFORMATION**

#### **Rapid Economic Growth Expected to Continue in the Future**

The Southeast Asian consumer market is poised to boom in the next five years as a combination of growing populations, spreading financial prosperity and a heightened consumption mentality, providing a fertile environment for business opportunities and expansion.

Cambodia has one of the fastest growing economies among the ASEAN countries, anticipated to sustain rapid growth momentum, with real gross domestic product (GDP) growth averaging 7% over 2013-2018. (Markets Of The Future in Cambodia, Jun 2014)

#### **Cambodia Set for Growth with Bright Prospects**

Cambodia continues to integrate more fully into the system of global trade and investment, with its GDP increasing from 7.0% in 2015 to 7.