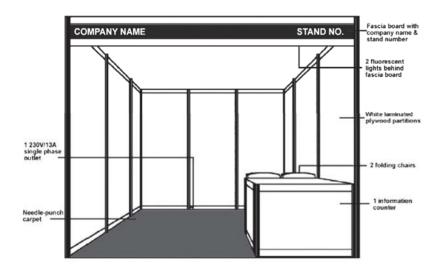

### A Standard 9sqm Shell Scheme Package includes:

- Fascia Board with Company Name & Stand No.
- White Partitions
- Needle-Punched Carpeting
- Single Phase Electrical Socket (220V)
- 2 Fluorescent Lights
- 2 Folding Chairs
- 1 Information Counter
- 1 Waste Paper Basket